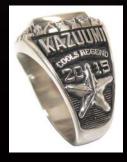

## **COOLS 40TH ANNIVERSARY COLLEGE RING**

クールス結成40周年記念カレッジリング

ご好評頂いた35周年記念リングと同様に、本場アメリカで原型製作し、 日本国内の職人がひとつづつ手作業で仕上げたカレッジリング。 サイドパネルに注文者のネームをお入れします。 リング内側にはシリアルナンバー入り。

40th Anniversary Logo

Your Name Insert

Serial Number engraving

produced by K.Murayama

| 以                                                         | 下の項目をご記入頂き、お申込み下さい。本シートはお一人様1個で1枚にて申し受けます。                                                                                                                                                                                                                                                                                                                                                                                                                                                                                                                                                                                                                                                                                                                                                                                                                                                                                                                                                                                                                                                                                                                                                                                                                                                                                                                                                                                                                                                                                                                                                                                                                                                                                                                                                                                                                                                                                                                                                                                                                                                                                   |
|-----------------------------------------------------------|------------------------------------------------------------------------------------------------------------------------------------------------------------------------------------------------------------------------------------------------------------------------------------------------------------------------------------------------------------------------------------------------------------------------------------------------------------------------------------------------------------------------------------------------------------------------------------------------------------------------------------------------------------------------------------------------------------------------------------------------------------------------------------------------------------------------------------------------------------------------------------------------------------------------------------------------------------------------------------------------------------------------------------------------------------------------------------------------------------------------------------------------------------------------------------------------------------------------------------------------------------------------------------------------------------------------------------------------------------------------------------------------------------------------------------------------------------------------------------------------------------------------------------------------------------------------------------------------------------------------------------------------------------------------------------------------------------------------------------------------------------------------------------------------------------------------------------------------------------------------------------------------------------------------------------------------------------------------------------------------------------------------------------------------------------------------------------------------------------------------------|
| お名前:                                                      | 日付:                                                                                                                                                                                                                                                                                                                                                                                                                                                                                                                                                                                                                                                                                                                                                                                                                                                                                                                                                                                                                                                                                                                                                                                                                                                                                                                                                                                                                                                                                                                                                                                                                                                                                                                                                                                                                                                                                                                                                                                                                                                                                                                          |
| FC会員番号:                                                   |                                                                                                                                                                                                                                                                                                                                                                                                                                                                                                                                                                                                                                                                                                                                                                                                                                                                                                                                                                                                                                                                                                                                                                                                                                                                                                                                                                                                                                                                                                                                                                                                                                                                                                                                                                                                                                                                                                                                                                                                                                                                                                                              |
| ご住所:                                                      |                                                                                                                                                                                                                                                                                                                                                                                                                                                                                                                                                                                                                                                                                                                                                                                                                                                                                                                                                                                                                                                                                                                                                                                                                                                                                                                                                                                                                                                                                                                                                                                                                                                                                                                                                                                                                                                                                                                                                                                                                                                                                                                              |
| 連絡先:                                                      | e-mail:                                                                                                                                                                                                                                                                                                                                                                                                                                                                                                                                                                                                                                                                                                                                                                                                                                                                                                                                                                                                                                                                                                                                                                                                                                                                                                                                                                                                                                                                                                                                                                                                                                                                                                                                                                                                                                                                                                                                                                                                                                                                                                                      |
| 素材:価格                                                     | シルバー925製<br>48,000円<br>(12-16g)10金ゴールド<br>250,000円<br>(14-18g)14金ゴールド<br>338,000円<br>(16-20g)390,000円<br>(18-22g)※上記価格は、いずれも税込み・国内送料込。 以下の無料オプションは上記価格に含まれます。<br>※重量は、上記の範囲内で指サイズによって増減あり(18-22g)                                                                                                                                                                                                                                                                                                                                                                                                                                                                                                                                                                                                                                                                                                                                                                                                                                                                                                                                                                                                                                                                                                                                                                                                                                                                                                                                                                                                                                                                                                                                                                                                                                                                                                                                                                                                                                                                                                                            |
| 無料オプション<br>ネーム入れ                                          | 右サイド上部:名前入れ    (1)   (1)   (2)   (2)   (2)   (2)   (2)   (2)   (2)   (2)   (2)   (2)   (2)   (2)   (2)   (2)   (2)   (2)   (2)   (2)   (2)   (2)   (2)   (2)   (2)   (2)   (2)   (2)   (2)   (2)   (2)   (2)   (2)   (2)   (2)   (2)   (2)   (2)   (2)   (2)   (2)   (2)   (2)   (2)   (2)   (2)   (2)   (2)   (2)   (2)   (2)   (2)   (2)   (2)   (2)   (2)   (2)   (2)   (2)   (2)   (2)   (2)   (2)   (2)   (2)   (2)   (2)   (2)   (2)   (2)   (2)   (2)   (2)   (2)   (2)   (2)   (2)   (2)   (2)   (2)   (2)   (2)   (2)   (2)   (2)   (2)   (2)   (2)   (2)   (2)   (2)   (2)   (2)   (2)   (2)   (2)   (2)   (2)   (2)   (2)   (2)   (2)   (2)   (2)   (2)   (2)   (2)   (2)   (2)   (2)   (2)   (2)   (2)   (2)   (2)   (2)   (2)   (2)   (2)   (2)   (2)   (2)   (2)   (2)   (2)   (2)   (2)   (2)   (2)   (2)   (2)   (2)   (2)   (2)   (2)   (2)   (2)   (2)   (2)   (2)   (2)   (2)   (2)   (2)   (2)   (2)   (2)   (2)   (2)   (2)   (2)   (2)   (2)   (2)   (2)   (2)   (2)   (2)   (2)   (2)   (2)   (2)   (2)   (2)   (2)   (2)   (2)   (2)   (2)   (2)   (2)   (2)   (2)   (2)   (2)   (2)   (2)   (2)   (2)   (2)   (2)   (2)   (2)   (2)   (2)   (2)   (2)   (2)   (2)   (2)   (2)   (2)   (2)   (2)   (2)   (2)   (2)   (2)   (2)   (2)   (2)   (2)   (2)   (2)   (2)   (2)   (2)   (2)   (2)   (2)   (2)   (2)   (2)   (2)   (2)   (2)   (2)   (2)   (2)   (2)   (2)   (2)   (2)   (2)   (2)   (2)   (2)   (2)   (2)   (2)   (2)   (2)   (2)   (2)   (2)   (2)   (2)   (2)   (2)   (2)   (2)   (2)   (2)   (2)   (2)   (2)   (2)   (2)   (2)   (2)   (2)   (2)   (2)   (2)   (2)   (2)   (2)   (2)   (2)   (2)   (2)   (2)   (2)   (2)   (2)   (2)   (2)   (2)   (2)   (2)   (2)   (2)   (2)   (2)   (2)   (2)   (2)   (2)   (2)   (2)   (2)   (2)   (2)   (2)   (2)   (2)   (2)   (2)   (2)   (2)   (2)   (2)   (2)   (2)   (2)   (2)   (2)   (2)   (2)   (2)   (2)   (2)   (2)   (2)   (2)   (2)   (2)   (2)   (2)   (2)   (2)   (2)   (2)   (2)   (2)   (2)   (2)   (2)   (2)   (2)   (2)   (2)   (2)   (2)   (2)   (2)   (2)   (2)   (2)   (2)   (2)   (2)   (2)   (2)   (2)   (2)   (2)   (2)   ( |
| 無料オプション                                                   | 横準ストーン   横準ストーン   横準ストーン   横準ストーン   横端   横端   横端   横端   横端   横端   横端   横                                                                                                                                                                                                                                                                                                                                                                                                                                                                                                                                                                                                                                                                                                                                                                                                                                                                                                                                                                                                                                                                                                                                                                                                                                                                                                                                                                                                                                                                                                                                                                                                                                                                                                                                                                                                                                                                                                                                                                                                                                                     |
| センターストーン                                                  | ラウンドカット       ご希望の種類をご記入下さい         この種類をご記入下さい       ※天然石ご希望の場合は、石の種類により価格が違いますので別途お見積になります。         (料金リング代金に含む。オニキスのみ天然石)       参考)天然ガーネットで2万円前後                                                                                                                                                                                                                                                                                                                                                                                                                                                                                                                                                                                                                                                                                                                                                                                                                                                                                                                                                                                                                                                                                                                                                                                                                                                                                                                                                                                                                                                                                                                                                                                                                                                                                                                                                                                                                                                                                                                                                                          |
| 指サイズ                                                      | ・7号から30号まで1号刻みです。(※7号未満は、お作り出来ません) ・30号以上の場合は、別途料金がかかります。(別途連絡) ・カレッジリングは幅広バンドなので、通常の細身リングより1号ほど大き目サイズをお選び下さい。                                                                                                                                                                                                                                                                                                                                                                                                                                                                                                                                                                                                                                                                                                                                                                                                                                                                                                                                                                                                                                                                                                                                                                                                                                                                                                                                                                                                                                                                                                                                                                                                                                                                                                                                                                                                                                                                                                                                                                                                               |
| 御支払い方法                                                    | □ 代引き配送 現金ご決済 □ 代引き配送 クレジットご決済 ※お取り扱いクレジットカードは、下記をご覧ください                                                                                                                                                                                                                                                                                                                                                                                                                                                                                                                                                                                                                                                                                                                                                                                                                                                                                                                                                                                                                                                                                                                                                                                                                                                                                                                                                                                                                                                                                                                                                                                                                                                                                                                                                                                                                                                                                                                                                                                                                                                                     |
| <b>配送先:</b> (上記ご住所と違う場合のみご記入下さい) ★注文生産品ですのでお届けは約1.5ケ月後です。 |                                                                                                                                                                                                                                                                                                                                                                                                                                                                                                                                                                                                                                                                                                                                                                                                                                                                                                                                                                                                                                                                                                                                                                                                                                                                                                                                                                                                                                                                                                                                                                                                                                                                                                                                                                                                                                                                                                                                                                                                                                                                                                                              |
| ₹                                                         | ★申込用紙郵送先:<br>〒125-0041 東京都葛飾区東金町4-15-5<br>COOL BROSカレッジリング係                                                                                                                                                                                                                                                                                                                                                                                                                                                                                                                                                                                                                                                                                                                                                                                                                                                                                                                                                                                                                                                                                                                                                                                                                                                                                                                                                                                                                                                                                                                                                                                                                                                                                                                                                                                                                                                                                                                                                                                                                                                                  |
|                                                           | ★FAX申込先:03-5660-6913  ★お取り扱いクレジットカード                                                                                                                                                                                                                                                                                                                                                                                                                                                                                                                                                                                                                                                                                                                                                                                                                                                                                                                                                                                                                                                                                                                                                                                                                                                                                                                                                                                                                                                                                                                                                                                                                                                                                                                                                                                                                                                                                                                                                                                                                                                                                         |
| ご注文に際して:                                                  | 7 00-10 JAC 7 7 7 7 7 7 7 7 7 7 7 7 7 7 7 7 7 7 7                                                                                                                                                                                                                                                                                                                                                                                                                                                                                                                                                                                                                                                                                                                                                                                                                                                                                                                                                                                                                                                                                                                                                                                                                                                                                                                                                                                                                                                                                                                                                                                                                                                                                                                                                                                                                                                                                                                                                                                                                                                                            |