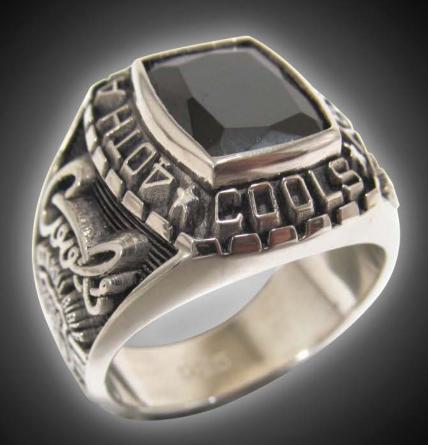

## **COOLS 40TH ANNIVERSARY COLLEGE RING**

クールス結成40周年記念カレッジリング

ご好評頂いた35周年記念リングと同様に、本場アメリカで原型製作し、 日本国内の職人がひとつづつ手作業で仕上げたカレッジリング。 サイドパネルに注文者のネームをお入れします。 リング内側にはシリアルナンバー入り。

40th Anniversary Logo

Your Name Insert

Serial Number engraving

produced by K.Murayama

| 以                                                         | 下の項目をご記入頂き、お申込み下さい。本シートはお一人様1個で1枚にて申し受けます。                                                                                                                                                                                                                                                                                                                                                                                                                                                                                                                                                                                                                                                                                                                                                                                                                                                                                                                                                                                                                                                                                                                                                                                                                                                                                                                                                                                                                                                                                                                                                                                                                                                                                                                                                                                                                                                                                                                                                                                                                                                                                   |
|-----------------------------------------------------------|------------------------------------------------------------------------------------------------------------------------------------------------------------------------------------------------------------------------------------------------------------------------------------------------------------------------------------------------------------------------------------------------------------------------------------------------------------------------------------------------------------------------------------------------------------------------------------------------------------------------------------------------------------------------------------------------------------------------------------------------------------------------------------------------------------------------------------------------------------------------------------------------------------------------------------------------------------------------------------------------------------------------------------------------------------------------------------------------------------------------------------------------------------------------------------------------------------------------------------------------------------------------------------------------------------------------------------------------------------------------------------------------------------------------------------------------------------------------------------------------------------------------------------------------------------------------------------------------------------------------------------------------------------------------------------------------------------------------------------------------------------------------------------------------------------------------------------------------------------------------------------------------------------------------------------------------------------------------------------------------------------------------------------------------------------------------------------------------------------------------------|
| お名前:                                                      | 日付:                                                                                                                                                                                                                                                                                                                                                                                                                                                                                                                                                                                                                                                                                                                                                                                                                                                                                                                                                                                                                                                                                                                                                                                                                                                                                                                                                                                                                                                                                                                                                                                                                                                                                                                                                                                                                                                                                                                                                                                                                                                                                                                          |
| FC会員番号:                                                   |                                                                                                                                                                                                                                                                                                                                                                                                                                                                                                                                                                                                                                                                                                                                                                                                                                                                                                                                                                                                                                                                                                                                                                                                                                                                                                                                                                                                                                                                                                                                                                                                                                                                                                                                                                                                                                                                                                                                                                                                                                                                                                                              |
| ご住所:                                                      |                                                                                                                                                                                                                                                                                                                                                                                                                                                                                                                                                                                                                                                                                                                                                                                                                                                                                                                                                                                                                                                                                                                                                                                                                                                                                                                                                                                                                                                                                                                                                                                                                                                                                                                                                                                                                                                                                                                                                                                                                                                                                                                              |
| 連絡先:                                                      | e-mail:                                                                                                                                                                                                                                                                                                                                                                                                                                                                                                                                                                                                                                                                                                                                                                                                                                                                                                                                                                                                                                                                                                                                                                                                                                                                                                                                                                                                                                                                                                                                                                                                                                                                                                                                                                                                                                                                                                                                                                                                                                                                                                                      |
| 素材:価格                                                     | シルバー925製<br>48,000円<br>(12-16g)10金ゴールド<br>250,000円<br>(14-18g)14金ゴールド<br>338,000円<br>(16-20g)390,000円<br>(18-22g)※上記価格は、いずれも税込み・国内送料込。 以下の無料オプションは上記価格に含まれます。<br>※重量は、上記の範囲内で指サイズによって増減あり(18-22g)                                                                                                                                                                                                                                                                                                                                                                                                                                                                                                                                                                                                                                                                                                                                                                                                                                                                                                                                                                                                                                                                                                                                                                                                                                                                                                                                                                                                                                                                                                                                                                                                                                                                                                                                                                                                                                                                                                                            |
| 無料オプション<br>ネーム入れ                                          | 右サイド上部:名前入れ    (1)   (1)   (2)   (2)   (2)   (2)   (2)   (2)   (2)   (2)   (2)   (2)   (2)   (2)   (2)   (2)   (2)   (2)   (2)   (2)   (2)   (2)   (2)   (2)   (2)   (2)   (2)   (2)   (2)   (2)   (2)   (2)   (2)   (2)   (2)   (2)   (2)   (2)   (2)   (2)   (2)   (2)   (2)   (2)   (2)   (2)   (2)   (2)   (2)   (2)   (2)   (2)   (2)   (2)   (2)   (2)   (2)   (2)   (2)   (2)   (2)   (2)   (2)   (2)   (2)   (2)   (2)   (2)   (2)   (2)   (2)   (2)   (2)   (2)   (2)   (2)   (2)   (2)   (2)   (2)   (2)   (2)   (2)   (2)   (2)   (2)   (2)   (2)   (2)   (2)   (2)   (2)   (2)   (2)   (2)   (2)   (2)   (2)   (2)   (2)   (2)   (2)   (2)   (2)   (2)   (2)   (2)   (2)   (2)   (2)   (2)   (2)   (2)   (2)   (2)   (2)   (2)   (2)   (2)   (2)   (2)   (2)   (2)   (2)   (2)   (2)   (2)   (2)   (2)   (2)   (2)   (2)   (2)   (2)   (2)   (2)   (2)   (2)   (2)   (2)   (2)   (2)   (2)   (2)   (2)   (2)   (2)   (2)   (2)   (2)   (2)   (2)   (2)   (2)   (2)   (2)   (2)   (2)   (2)   (2)   (2)   (2)   (2)   (2)   (2)   (2)   (2)   (2)   (2)   (2)   (2)   (2)   (2)   (2)   (2)   (2)   (2)   (2)   (2)   (2)   (2)   (2)   (2)   (2)   (2)   (2)   (2)   (2)   (2)   (2)   (2)   (2)   (2)   (2)   (2)   (2)   (2)   (2)   (2)   (2)   (2)   (2)   (2)   (2)   (2)   (2)   (2)   (2)   (2)   (2)   (2)   (2)   (2)   (2)   (2)   (2)   (2)   (2)   (2)   (2)   (2)   (2)   (2)   (2)   (2)   (2)   (2)   (2)   (2)   (2)   (2)   (2)   (2)   (2)   (2)   (2)   (2)   (2)   (2)   (2)   (2)   (2)   (2)   (2)   (2)   (2)   (2)   (2)   (2)   (2)   (2)   (2)   (2)   (2)   (2)   (2)   (2)   (2)   (2)   (2)   (2)   (2)   (2)   (2)   (2)   (2)   (2)   (2)   (2)   (2)   (2)   (2)   (2)   (2)   (2)   (2)   (2)   (2)   (2)   (2)   (2)   (2)   (2)   (2)   (2)   (2)   (2)   (2)   (2)   (2)   (2)   (2)   (2)   (2)   (2)   (2)   (2)   (2)   (2)   (2)   (2)   (2)   (2)   (2)   (2)   (2)   (2)   (2)   (2)   (2)   (2)   (2)   (2)   (2)   (2)   (2)   (2)   (2)   (2)   (2)   (2)   (2)   (2)   (2)   (2)   (2)   (2)   (2)   (2)   (2)   (2)   (2)   (2)   (2)   (2)   (2)   (2)   (2)   ( |
| 無料オプション                                                   | 横準ストーン   横準ストーン   横準ストーン   横準ストーン   横端   横端   横端   横端   横端   横端   横端   横                                                                                                                                                                                                                                                                                                                                                                                                                                                                                                                                                                                                                                                                                                                                                                                                                                                                                                                                                                                                                                                                                                                                                                                                                                                                                                                                                                                                                                                                                                                                                                                                                                                                                                                                                                                                                                                                                                                                                                                                                                                     |
| センターストーン                                                  | ラウンドカット       ご希望の種類をご記入下さい         この種類をご記入下さい       ※天然石ご希望の場合は、石の種類により価格が違いますので別途お見積になります。         (料金リング代金に含む。オニキスのみ天然石)       参考)天然ガーネットで2万円前後                                                                                                                                                                                                                                                                                                                                                                                                                                                                                                                                                                                                                                                                                                                                                                                                                                                                                                                                                                                                                                                                                                                                                                                                                                                                                                                                                                                                                                                                                                                                                                                                                                                                                                                                                                                                                                                                                                                                                                          |
| 指サイズ                                                      | ・7号から30号まで1号刻みです。(※7号未満は、お作り出来ません) ・30号以上の場合は、別途料金がかかります。(別途連絡) ・カレッジリングは幅広バンドなので、通常の細身リングより1号ほど大き目サイズをお選び下さい。                                                                                                                                                                                                                                                                                                                                                                                                                                                                                                                                                                                                                                                                                                                                                                                                                                                                                                                                                                                                                                                                                                                                                                                                                                                                                                                                                                                                                                                                                                                                                                                                                                                                                                                                                                                                                                                                                                                                                                                                               |
| 御支払い方法                                                    | □ 代引き配送 現金ご決済 □ 代引き配送 クレジットご決済 ※お取り扱いクレジットカードは、下記をご覧ください                                                                                                                                                                                                                                                                                                                                                                                                                                                                                                                                                                                                                                                                                                                                                                                                                                                                                                                                                                                                                                                                                                                                                                                                                                                                                                                                                                                                                                                                                                                                                                                                                                                                                                                                                                                                                                                                                                                                                                                                                                                                     |
| <b>配送先:</b> (上記ご住所と違う場合のみご記入下さい) ★注文生産品ですのでお届けは約1.5ケ月後です。 |                                                                                                                                                                                                                                                                                                                                                                                                                                                                                                                                                                                                                                                                                                                                                                                                                                                                                                                                                                                                                                                                                                                                                                                                                                                                                                                                                                                                                                                                                                                                                                                                                                                                                                                                                                                                                                                                                                                                                                                                                                                                                                                              |
| ₹                                                         | ★申込用紙郵送先:<br>〒125-0041 東京都葛飾区東金町4-15-5<br>COOL BROSカレッジリング係                                                                                                                                                                                                                                                                                                                                                                                                                                                                                                                                                                                                                                                                                                                                                                                                                                                                                                                                                                                                                                                                                                                                                                                                                                                                                                                                                                                                                                                                                                                                                                                                                                                                                                                                                                                                                                                                                                                                                                                                                                                                  |
|                                                           | ★FAX申込先:03-5660-6913  ★お取り扱いクレジットカード                                                                                                                                                                                                                                                                                                                                                                                                                                                                                                                                                                                                                                                                                                                                                                                                                                                                                                                                                                                                                                                                                                                                                                                                                                                                                                                                                                                                                                                                                                                                                                                                                                                                                                                                                                                                                                                                                                                                                                                                                                                                                         |
| ご注文に際して:                                                  | 7 00-10 JAC 7 7 7 7 7 7 7 7 7 7 7 7 7 7 7 7 7 7 7                                                                                                                                                                                                                                                                                                                                                                                                                                                                                                                                                                                                                                                                                                                                                                                                                                                                                                                                                                                                                                                                                                                                                                                                                                                                                                                                                                                                                                                                                                                                                                                                                                                                                                                                                                                                                                                                                                                                                                                                                                                                            |